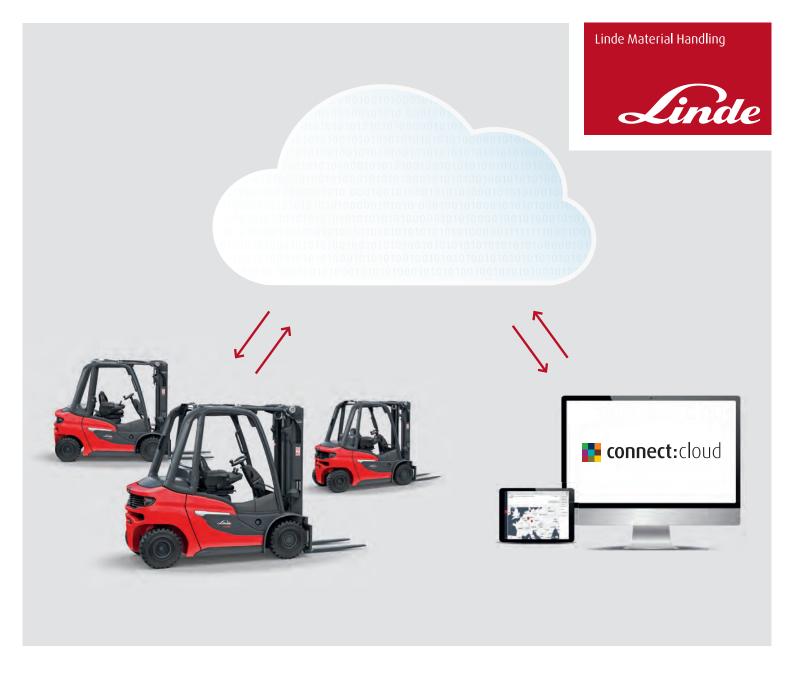

# LINDE CONNECT: CLOUD

# YOUR FLEET IN ONE PLACE

Linde connect:cloud delivers a new cloud-based fleet management solution offering full flexibility for fleet operators. They benefit from a free basic package including core fleet management functions that can be flexibly and cost-effectively supplemented by additional packages – for example, providing safety functions – paid for on a monthly basis.

Available for all trucks with data transmission units and retrofit solutions

Fleet management as a service