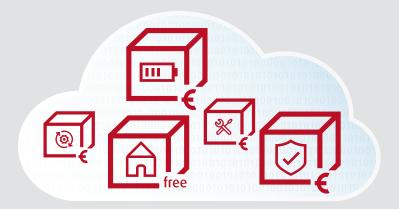

## **CUSTOMER PACKAGES**

Fleet operators can book various packages to meet your specific requirements, such as:

## Basic Package Customer:

Basic fleet management

- Access control
- Operating hours
- Availability
- Occupancy journal

## **Energy Package:**

Energy and consumption data, optimization

## Safety Package:

Everything you need to make your fleet even safer

The basic package with numerous core features is available free of charge. Add-on packages can be booked individually for a monthly fee.